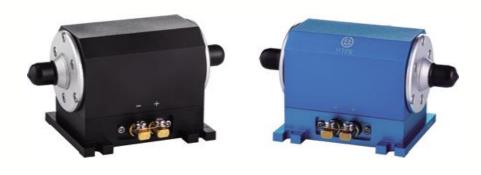

# 75W DPL Module

## Item Introduction

DPL is abbreviated to Diode Pump Solid State Laser, in which laser diode is adopted as the pumping optical source. As compared with former Xenon lamp pumping laser diode, its features are construction more compact, more applicable and longer lifespan, which is widely used in laser marking, medical, cutting and laser texturing.



## Parameters (20°C)

| 75W DPL Module          |                                   |      |          |
|-------------------------|-----------------------------------|------|----------|
| Parameters              |                                   | Unit | 75W(75N) |
| Optical<br>Parameter    | CW Output power                   | W    | ≥ 75     |
|                         | Center Wavelength                 | nm   | 1064     |
|                         | Emitting height                   | mm   | 40/45    |
| Electrical<br>Parameter | Threshold Currency Ith            | Α    | ≤ 8      |
|                         | Operating Currency I <sub>o</sub> | Α    | ≤ 20     |
|                         | Forward Bias Voltage              | V    | ≤ 30     |
| Optical<br>Parameter    | Operating