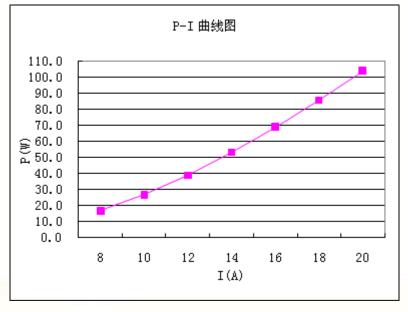

## **Function Curve**

Curve data is basis on following testing: Cavity length is 450nm, output mirror transmission is 20%, operating temperature is 20°C.

75W DPL

Add: Shahe Industrial Park, Changping District, Beijing, China Tel: +86-10-6076 9887 Fax: +86-10-6076 9887-699