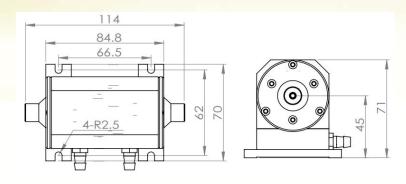

| Operating Currency I <sub>o</sub> | Α    | ≤ 20     |
|                         | Forward Bias Voltage              | V    | ≤ 30     |
| Optical<br>Parameter    | Operating Temperature             | °C   | 21±3     |
|                         | Storage Temperature               | °C   | 5 ~ 50   |
|                         | Water Currency                    | LMP  | 4~6      |
|                         | Water Pressure                    | MPa  | ≤ 0.3    |
| Others                  | Crystal Rod Size                  | mm   | Ф3*78    |
|                         | Weight                            | KG   | ≤ 1.0    |



Add: Shahe Industrial Park, Changping District, Beijing, China Tel: +86-10-6076 9887 Fax: +86-10-6076 9887-699







# **Package Information**



75W (75N)

## **Function Curve**

Curve data is basis on following testing: Cavity length is 450nm, output mirror transmission is 20%, operating temperature is 20°C.



75W DPL



Add: Shahe Industrial Park, Changping District, Beijing, China Tel: +86-10-6076 9887 Fax: +86-10-6076 9887-699

Web: www.htoe.com.cn Email: sales@htoe.com.cn







## Notice

For more information, please contact Hi-Tech Optoelectronics Co., Ltd.